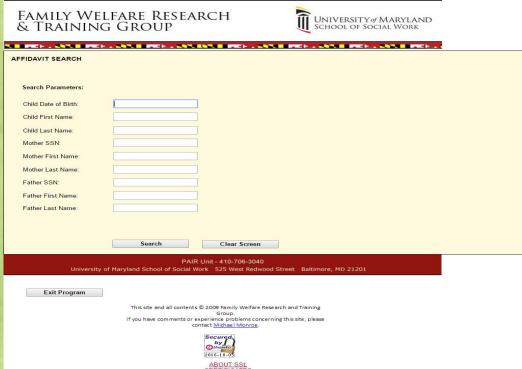

### The Search for the Affidavit of Parentage Search, Retrieve and Print

- Search by using different combinations such as:
  - Child's Date of Birth, Child's First Name and Child's Last Name
  - Mother's SNN, Mother's First Name and Mother's Last Name etc.
- Click Search and your request should appear