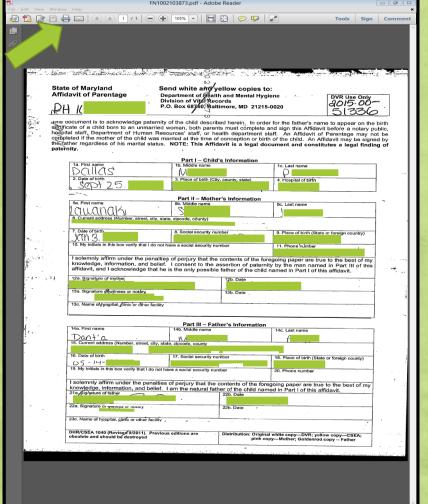

## The Search for the Affidavit of Parentage Search, Retrieve and Print

Your requested Affidavit will appear in Adobe Reader. Click the Print icon for a copy of the

Affidavit.