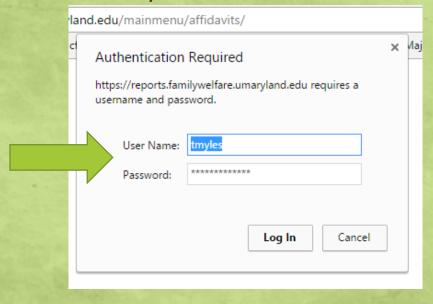

#### The Search for the Affidavit of Parentage Now you have access to Search

Go to the website
 https://reports.familywelfare.umaryland.edu/mainmenu/affidavits/
 it will bring to Authentication Required prompt

Enter your Username and Password to enter the Affidavit Search