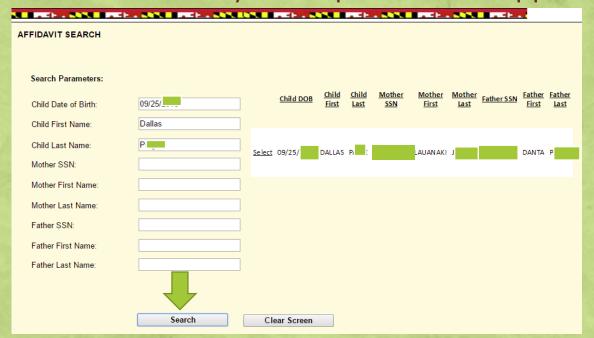

### The Search for the Affidavit of Parentage Search, Retrieve and Print

- Search by using different combinations such as:
  - Child's Date of Birth, Child's First Name and Child's Last Name
  - Mother's SNN, Mother's First Name and Mother's Last Name etc.
- Click Search and your request should appear

#### The Search for the Affidavit of Parentage Search, Retrieve and Print

Click Select next to your request

 Once you click Select, you will get a prompt to open a PDF file for the Affidavit, click Open to retrieve you Affidavit